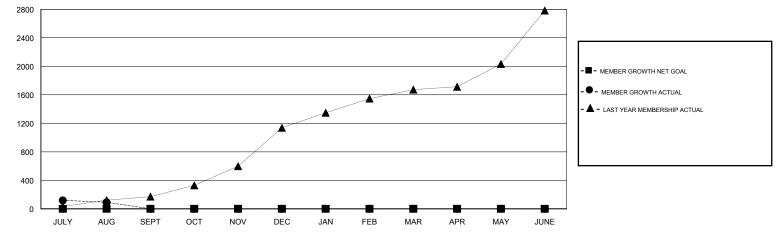

## GOALS AND ACTUAL NEW CLUBS CUMULATIVE

| DROPPED CLUBS: 1  DROPPED MEMBERS |     | 30 CLUBS OF 147 ADDED 1 OR MORE NEW MEMBERS | GENDER DISTRIBUTION  MALE 4,109 (83.93%)  FEMALE 787 (16.07%)  Women Percentage Fiscal Year Goal: 0% |       |
|-----------------------------------|-----|---------------------------------------------|------------------------------------------------------------------------------------------------------|-------|
| DECEASED                          | 0   | CLICK HERE FOR CUMULATIVE                   | TOTAL FAMILY UNIT MEMBERS                                                                            | 3,205 |
| CLUB CANCELLED                    | 20  | MEMBERSHIP DATA                             |                                                                                                      | 0.404 |
| OTHER                             | 93  |                                             | FAMILY MEMBERS PAYING HALF DUES                                                                      | 2,421 |
| TOTAL                             | 113 |                                             |                                                                                                      |       |