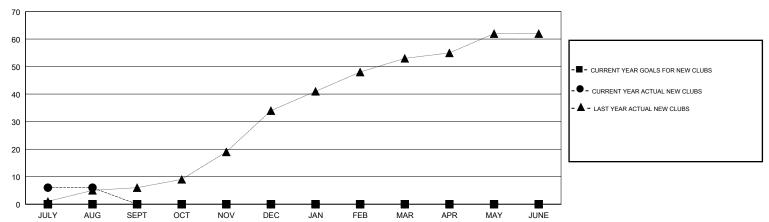

## GOALS AND ACTUAL NEW CLUBS CUMULATIVE

| DROPPED CLUBS: 1  DROPPED MEMBERS |     | 30 CLUBS OF 147 ADDED 1 OR MORE NEW MEMBERS | GENDER DISTRIBUTION  MALE 4,109 (83.93%)  FEMALE 787 (16.07%)  Women Percentage Fiscal Year Goal: 0% |       |
|-----------------------------------|-----|---------------------------------------------|------------------------------------------------------------------------------------------------------|-------|
| DECEASED                          | 0   | CLICK HERE FOR CUMULATIVE                   | TOTAL FAMILY UNIT MEMBERS                                                                            | 3,205 |
| CLUB CANCELLED                    | 20  | MEMBERSHIP DATA                             |                                                                                                      | 0.404 |
| OTHER                             | 93  |                                             | FAMILY MEMBERS PAYING HALF DUES                                                                      | 2,421 |
| TOTAL                             | 113 |                                             |                                                                                                      |       |